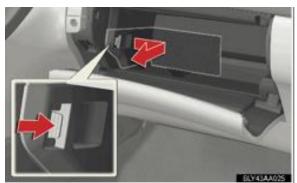

## The Cabin air filter is located behind the glove compartment

- Open the glove box
- Push both sides of the glove box to disengage the stops and allow the glove box to hang freely on the hinges (Fig 1)
- Remove filter housing cover by pressing it to the left and pulling it out

Figure 1

This is only a guide and may not be for exact model. See Owner's manual and/or local mechanic for exact instructions for the particular model.