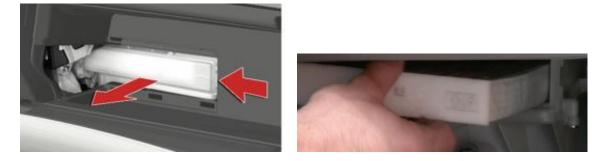

   Fig 2
- Remove the old cabin air filter, taking note the air flow arrow indicator on the side of the old filter (Fig 3)
- Insert the new filter into the assembly, making sure the air flow direction is correct according to the arrow indicator
- Replace the rest of the glove box assembly by reversing the removal procedure