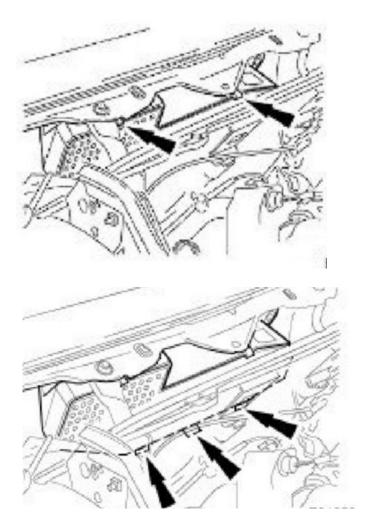

## The Cabin air filter is located behind the glove compartment

- Install covers on front fenders.
- Remove windshield wiper arms and blades
- Remove plenum cover for access
- Release two tangs securing the top of the filter element and tilt the top of the element forward
- Release the two lower securing tangs, lightly press the accelerator cable support clear and remove the filter element
- Remove the old cabin air filter, taking note the air flow arrow indicator on the side of the old filter
- Insert the new filter into the assembly, making sure the air flow direction is correct according to the arrow indicator
- Replace the rest of the assembly by reversing the removal procedure