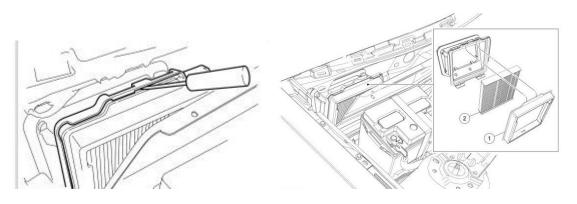

## **2013-2014 MUSTANG**

Part No.: PC99415X Est. Installation Time: less than 20 mins

FORD OE.: PF-72

- Remove the RH cowl vent screen.
- Using a suitable tool, detach the cabin air filter housing from the fresh air inlet duct. **{Fig 1}**
- Remove the cabin air filter housing. **{Fig 2}**
- Remove the cabin air filter.
- Take **note**: of the air flow arrow indicator on the side of the old filter.
- Insert the new filter into the housing making sure the air flow direction is correct.
- Replace removed parts by reversing the removal procedure.

Figure 1 Figure 2