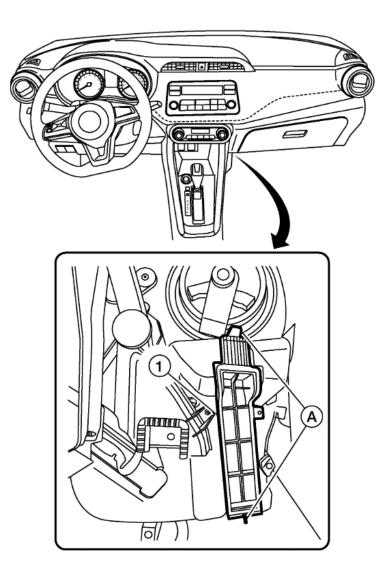

## The Cabin air filter is located under the dashboard and can be accessed from the front passenger floorboard

- Remove instrument lower cover RH.
- Release the clips (A) and remove old filter from the housing
- Insert new filter making sure it is in the right air flow direction. See side of the filter for indication
- Installation is in the reverse order of removal