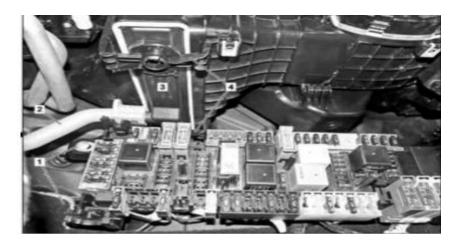

## The Cabin air filter is located under the glove compartment

- Remove fuse box lid {Fig 1}
- Remove three screws (1) holding fuse box to vehicle {Fig 2}
- Pull fuse box down and lay to the side.
- Remove filter lid (3) to do so rotate locks (4) 90' and remove cover (3)
- The hose (2) remains on the cover
- Remove filter
- Install new filter in housing
- Install all removed part in reverse

Figure 1

Figure 2

This is only a guide and may not be for exact model. See Owner's manual and/or local mechanic for exact instructions for the particular model.