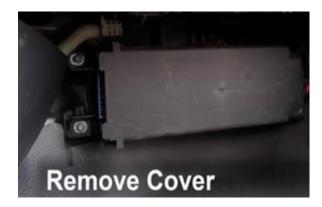

## The Cabin air filter is located under the glove compartment

- Remove fuse box lid {Fig 1}
- Remove three screws (1) holding fuse box to vehicle {Fig 2}
- Pull fuse box down and lay to the side.
- Remove filter lid (3) to do so rotate locks (4) 90' and remove cover (3)
- The hose (2) remains on the cover
- Remove filter
- Install new filter in housing
- Install all removed part in reverse

Figure 1

Figure 2

This is only a guide and may not be for exact model. See Owner's manual and/or local mechanic for exact instructions for the particular model.