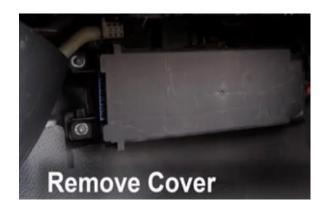

- Remove fuse box lid **{Fig 1}**
- Remove three screws (1) holding fuse box to vehicle **{Fig 2}**
- Pull fuse box down and lay to the side.
- Remove filter lid (3) to do so rotate locks (4) 90' and remove cover (3)
- The hose (2) remains on the cover
- Remove filter
- Install new filter in housing
- Install all removed part in reverse

Figure 1

Figure 2

This is only a guide and may not be for exact model. See Owner's manual and/or local mechanic for exact instructions for the particular model.