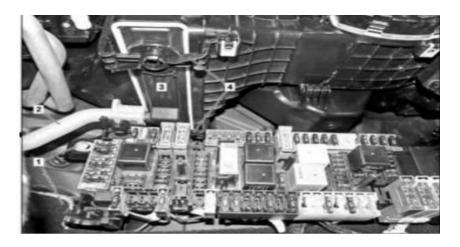

- Remove fuse box lid **{Fig 1}**
- Remove three screws (1) holding fuse box to vehicle **{Fig 2}**
- Pull fuse box down and lay to the side.
- Remove filter lid (3) to do so rotate locks (4) 90' and remove cover (3)
- The hose (2) remains on the cover
- Remove filter
- Install new filter in housing
- Install all removed part in reverse

Figure 1

Figure 2

This is only a guide and may not be for exact model. See Owner's manual and/or local mechanic for exact instructions for the particular model.