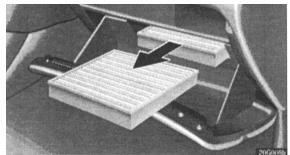

## The Cabin air filter is located behind the glove compartment

- Open the glove box
- Remove the access door to the filter by pulling downward on the clip and disengaging the snap (Fig 1)
- Remove the old cabin air filter, taking note the air flow arrow indicator on the side of the old filter (Fig 2)
- Insert the new filter into the assembly, making sure the air flow direction is correct according to the arrow indicator
- Replace the rest of the glove box assembly by reversing the removal procedure