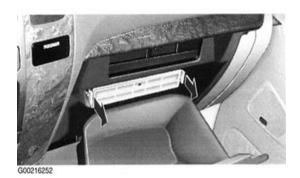

## The Cabin air filter is located behind the glove compartment

- Open the glove box
- Remove the access door to the filter by pulling downward on the clip and disengaging the snap (Fig 1)
- Remove the old cabin air filter, taking note the air flow arrow indicator on the side of the old filter (Fig 2)
- Insert the new filter into the assembly, making sure the air flow direction is correct according to the arrow indicator
- Replace the rest of the glove box assembly by reversing the removal procedure