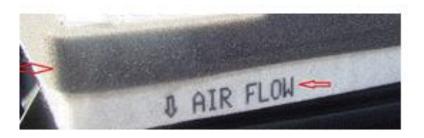

## The Cabin air filter is located under glove compartment

- Remove trim panel under glove box to access cabin air filter housing.
- Side filter lid lock to release the filter housing lid. **(Fig 1)**
- Once lid is removed side old filter down out of the filter housing **{Fig 2}**
- Note the direction of air flow arrows. **{Fig 3}**
- Install new cabin air filter with the air flow arrows in the same direction as old filter.
- Reinstall parts in reverse order

Figure 1 Figure 2

Figure 3

This is only a guide and may not be for exact model. See Owner's manual and/or local mechanic for exact instructions for the particular model.