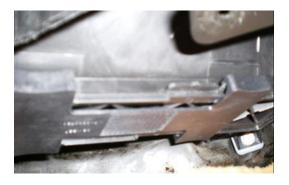

## The Cabin air filter is located under glove compartment

- Remove trim panel under glove box to access cabin air filter housing.
- Side filter lid lock to release the filter housing lid. **(Fig 1)**
- Once lid is removed side old filter down out of the filter housing **{Fig 2}**
- Note the direction of air flow arrows. **{Fig 3}**
- Install new cabin air filter with the air flow arrows in the same direction as old filter.
- Reinstall parts in reverse order

Figure 1 Figure 2

Figure 3

This is only a guide and may not be for exact model. See Owner's manual and/or local mechanic for exact instructions for the particular model.