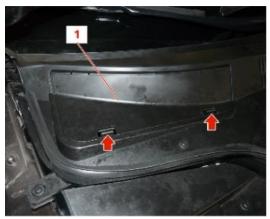

## The Cabin air filter is located under the hood

- Open the hood
- Remove the trim covering the black plastic panel below the windshield on the passenger side (Fig 1)
- Remove the old filter from the housing, taking note the air flow arrow indicator on the side of the old filter (Fig 3)
- Insert the new filter into the housing, making sure it is seated and secure in the tray properly and that the air flow direction is correct according to the arrow indicator (Fig 4)
- Reinstall in reverse order

Figure 1

Figure 3

Figure 2

Figure 4

This is only a guide and may not be for exact model. See Owner's manual and/or local mechanic for exact instructions for the particular model.