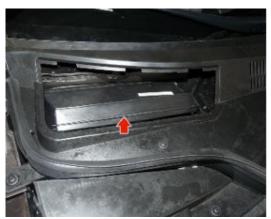

## The Cabin air filter is located under the hood

- Open the hood
- Remove the trim covering the black plastic panel below the windshield on the passenger side (Fig 1)
- Remove the old filter from the housing, taking note the air flow arrow indicator on the side of the old filter (Fig 3)
- Insert the new filter into the housing, making sure it is seated and secure in the tray properly and that the air flow direction is correct according to the arrow indicator (Fig 4)
- Reinstall in reverse order

Figure 1

Figure 3

Figure 2

Figure 4

This is only a guide and may not be for exact model. See Owner's manual and/or local mechanic for exact instructions for the particular model.