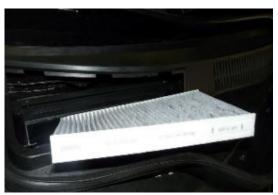

## The Cabin air filter is located under the hood

- Open the hood
- Remove the trim covering the black plastic panel below the windshield on the passenger side (Fig 1)
- Remove the old filter from the housing, taking note the air flow arrow indicator on the side of the old filter (Fig 3)
- Insert the new filter into the housing, making sure it is seated and secure in the tray properly and that the air flow direction is correct according to the arrow indicator (Fig 4)
- Reinstall in reverse order

Figure 1

Figure 3

Figure 2

Figure 4

This is only a guide and may not be for exact model. See Owner's manual and/or local mechanic for exact instructions for the particular model.