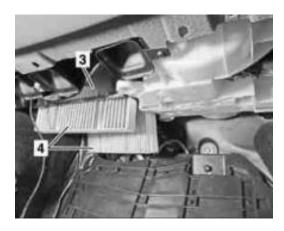

## The Cabin air filter is located under the glove compartment

- Remove cover below glove box.
- **{Fig 1}** Remove bolts (5) from filter housing (3)
- Move both slides (1) in direction of arrows and remove cover (2) from filter housing (3)
- **{Fig 2}** Remove both cabin air filters (4) downward form filter housing (3)
- Install new cabin air filters with the air flow arrows in the same direction as old filters
- Reinstall parts in reverse order

Figure 1

Figure 2

This is only a guide and may not be for exact model. See Owner's manual and/or local mechanic for exact instructions for the particular model.