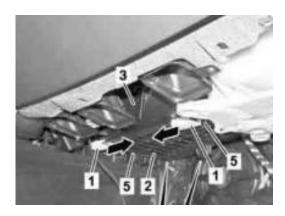

## The Cabin air filter is located under the glove compartment

- Remove cover below glove box.
- **{Fig 1}** Remove bolts (5) from filter housing (3)
- Move both slides (1) in direction of arrows and remove cover (2) from filter housing (3)
- **{Fig 2}** Remove both cabin air filters (4) downward form filter housing (3)
- Install new cabin air filters with the air flow arrows in the same direction as old filters
- Reinstall parts in reverse order

Figure 1

Figure 2

This is only a guide and may not be for exact model. See Owner's manual and/or local mechanic for exact instructions for the particular model.