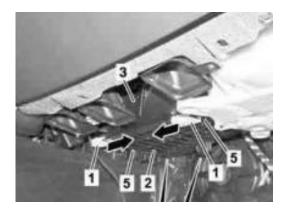

- Remove cover below glove box.
- {Fig 1} Remove bolts (5) from filter housing (3)
- Move both slides (1) in direction of arrows and remove cover (2) from filter housing (3)
- **{Fig 2}** Remove both cabin air filters (4) downward form filter housing (3)
- Install new cabin air filters with the air flow arrows in the same direction as old filters
- Reinstall parts in reverse order

Figure 1

This is only a guide and may not be for exact model. See Owner's manual and/or local mechanic for exact instructions for the particular model.