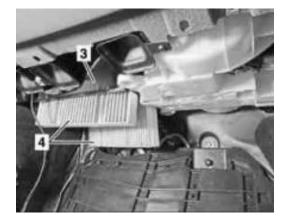

- Remove cover below glove box.
- {Fig 1} Remove bolts (5) from filter housing (3)
- Move both slides (1) in direction of arrows and remove cover (2) from filter housing (3)
- **{Fig 2}** Remove both cabin air filters (4) downward form filter housing (3)
- Install new cabin air filters with the air flow arrows in the same direction as old filters
- Reinstall parts in reverse order