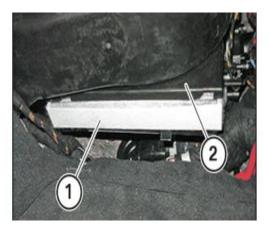

## The Cabin air filter is located under the glove compartment

- {Fig 1} Remove Bottom right instrument pane
- Unscrew the screws (1)
- Lower trim panel (2) slightly and disconnect the plug connections.
- Pull trim panel (2) rearward out of the guides (3) and remove.
- {Fig 2} Unlock the locks (1). Remove the lid (2) in arrow direction.
- {Fig 3} Pull the microfilter (1) downwards out of the filter housing (2)
- Take note the air flow arrow on the side of the old filter
- Insert the new filter into the assembly, making sure the air flow direction is correct according to the arrow indicator
- Replace removed parts by reversing the removal procedure

Figure 1 Figure 2

Figure 3

This is only a guide and may not be for exact model. See Owner's manual and/or local mechanic for exact instructions for the particular model.