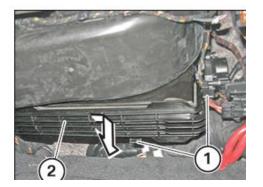

## The Cabin air filter is located under the glove compartment

- {Fig 1} Remove Bottom right instrument pane
- Unscrew the screws (1)
- Lower trim panel (2) slightly and disconnect the plug connections.
- Pull trim panel (2) rearward out of the guides (3) and remove.
- {Fig 2} Unlock the locks (1). Remove the lid (2) in arrow direction.
- {Fig 3} Pull the microfilter (1) downwards out of the filter housing (2)
- Take note the air flow arrow on the side of the old filter
- Insert the new filter into the assembly, making sure the air flow direction is correct according to the arrow indicator
- Replace removed parts by reversing the removal procedure

Figure 1 Figure 2

Figure 3

This is only a guide and may not be for exact model. See Owner's manual and/or local mechanic for exact instructions for the particular model.