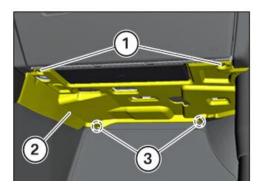

## The Cabin air filter is located under the glove compartment

- {Fig 1} Remove Bottom right instrument pane
- Unscrew the screws (1)
- Lower trim panel (2) slightly and disconnect the plug connections.
- Pull trim panel (2) rearward out of the guides (3) and remove.
- {Fig 2} Unlock the locks (1). Remove the lid (2) in arrow direction.
- {Fig 3} Pull the microfilter (1) downwards out of the filter housing (2)
- Take note the air flow arrow on the side of the old filter
- Insert the new filter into the assembly, making sure the air flow direction is correct according to the arrow indicator
- Replace removed parts by reversing the removal procedure

Figure 1 Figure 2

Figure 3

This is only a guide and may not be for exact model. See Owner's manual and/or local mechanic for exact instructions for the particular model.