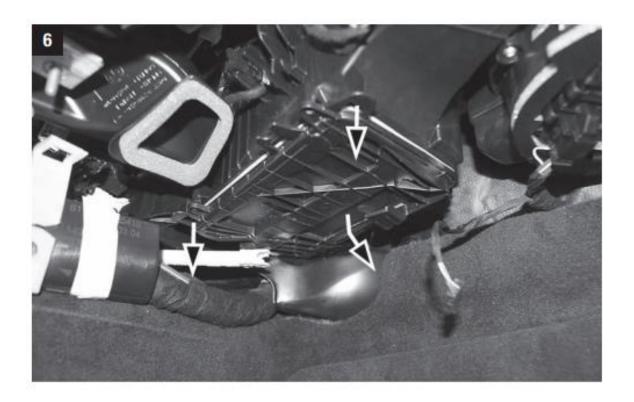

Part No.: **PC99244X** Est. Installation Time: **less than 20 mins** 

BMW OE: 64 11 9 366 401, 64 11 6 996 208, 64 11 9 366 402

This is only a guide and may not be for exact model. See Owner's manual and/or local mechanic for exact instructions for the particular model.