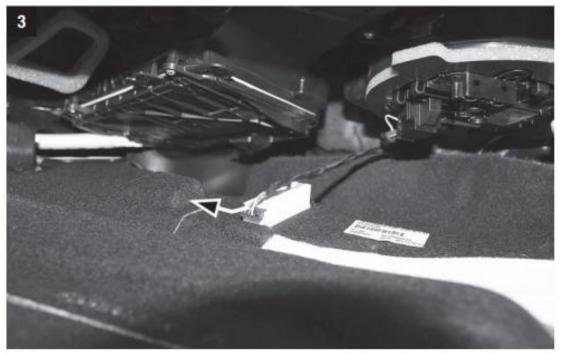

Part No.: **PC99244X** Est. Installation Time: **less than 20 mins** 

BMW OE: 64 11 9 366 401, 64 11 6 996 208, 64 11 9 366 402

This is only a guide and may not be for exact model. See Owner's manual and/or local mechanic for exact instructions for the particular model.