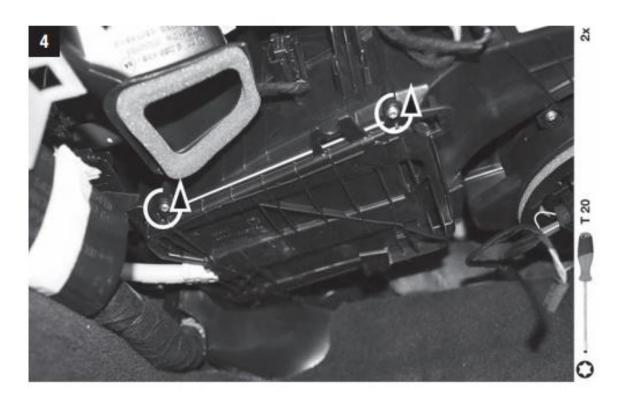

Part No.: **PC99244X** Est. Installation Time: **less than 20 mins** 

BMW OE: 64 11 9 366 401, 64 11 6 996 208, 64 11 9 366 402

This is only a guide and may not be for exact model. See Owner's manual and/or local mechanic for exact instructions for the particular model.