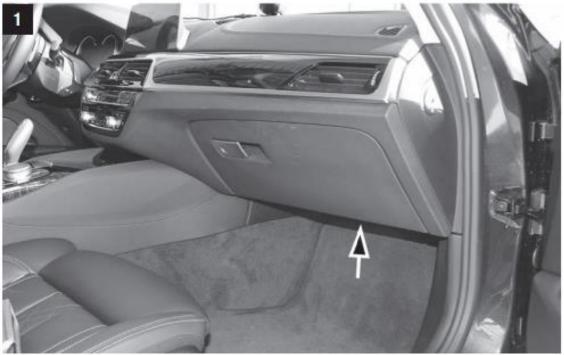

Part No.: PC99244X Est. Installation Time: less than 20 mins

BMW OE: 64 11 9 366 401, 64 11 6 996 208, 64 11 9 366 402

This is only a guide and may not be for exact model. See Owner's manual and/or local mechanic for exact instructions for the particular model.