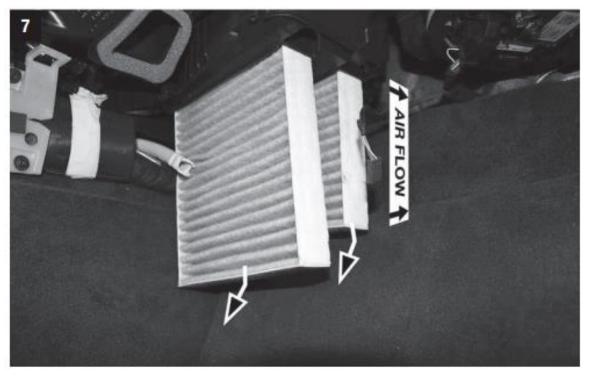

Part No.: **PC99244X** Est. Installation Time: **less than 20 mins** 

BMW OE: 64 11 9 366 401, 64 11 6 996 208, 64 11 9 366 402

This is only a guide and may not be for exact model. See Owner's manual and/or local mechanic for exact instructions for the particular model.