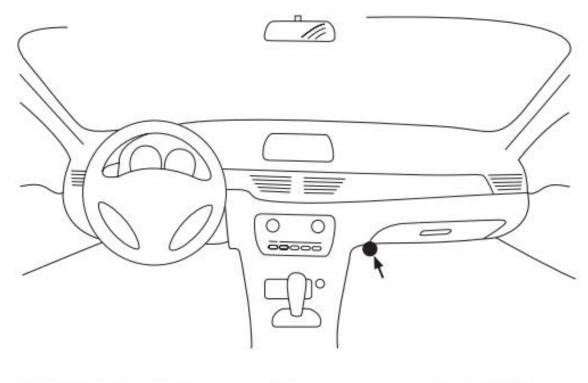

Part No.: **PC99244X** Est. Installation Time: **less than 20 mins** 

BMW OE: 64 11 9 366 401, 64 11 6 996 208, 64 11 9 366 402

This is only a guide and may not be for exact model. See Owner's manual and/or local mechanic for exact instructions for the particular model.