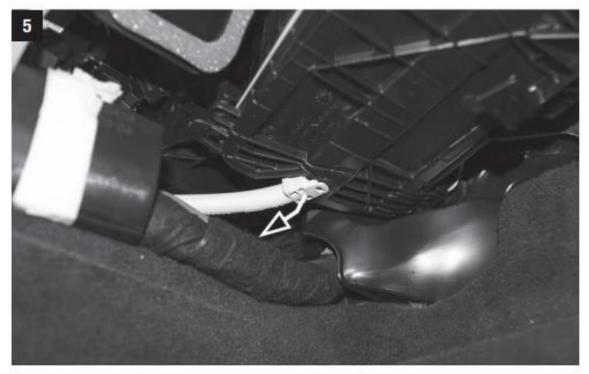

Part No.: PC99244X Est. Installation Time: less than 20 mins

BMW OE: 64 11 9 366 401, 64 11 6 996 208, 64 11 9 366 402

This is only a guide and may not be for exact model. See Owner's manual and/or local mechanic for exact instructions for the particular model.