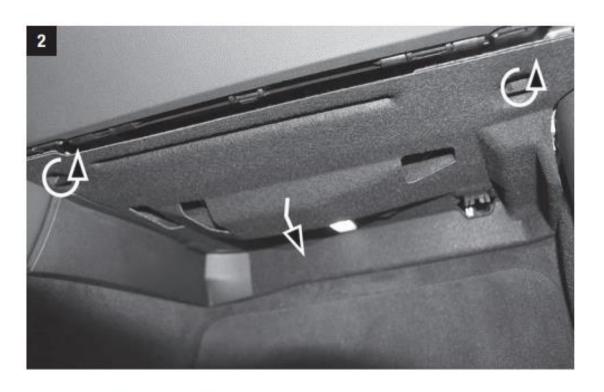

Part No.: **PC99244X** Est. Installation Time: **less than 20 mins** 

BMW OE: 64 11 9 366 401, 64 11 6 996 208, 64 11 9 366 402

This is only a guide and may not be for exact model. See Owner's manual and/or local mechanic for exact instructions for the particular model.