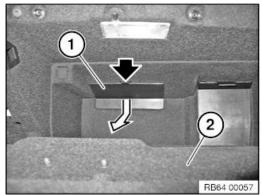

## BMW OE: 64119237159

The Cabin air filter is located behind the glove compartment

- Open the glove box
- Unclip service bracket (1) at marked location and remove in direction of arrow (Fig1)
- Unclip flap (1) at the marked tabs and remove in direction of arrow (Fig 2)
- Remove right microfilter (1) in direction of arrow (Fig 3)
- First, pull the left microfilter (1) to the right and then remove toward the bottom. (Fig 4)
- Replace the rest of the glove box assembly by reversing the removal procedure