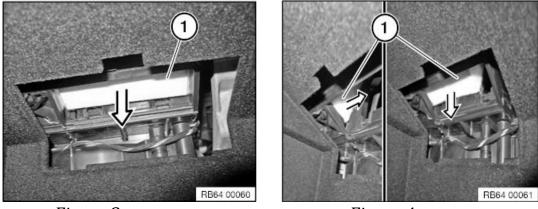

## BMW OE: 64119237159

The Cabin air filter is located behind the glove compartment

- Open the glove box
- Unclip service bracket (1) at marked location and remove in direction of arrow (Fig1)
- Unclip flap (1) at the marked tabs and remove in direction of arrow (Fig 2)
- Remove right microfilter (1) in direction of arrow (Fig 3)
- First, pull the left microfilter (1) to the right and then remove toward the bottom. (Fig 4)
- Replace the rest of the glove box assembly by reversing the removal procedure

Figure 2

Figure 3

Figure 4

This is only a guide and may not be for exact model. See Owner's manual and/or local mechanic for exact instructions for the particular model.