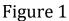

## BMW OE: 64119237159

The Cabin air filter is located behind the glove compartment

- Open the glove box
- Unclip service bracket (1) at marked location and remove in direction of arrow (Fig1)
- Unclip flap (1) at the marked tabs and remove in direction of arrow (Fig 2)
- Remove right microfilter (1) in direction of arrow (Fig 3)
- First, pull the left microfilter (1) to the right and then remove toward the bottom. (Fig 4)
- Replace the rest of the glove box assembly by reversing the removal procedure

Figure 2

Figure 3

Figure 4

This is only a guide and may not be for exact model. See Owner's manual and/or local mechanic for exact instructions for the particular model.