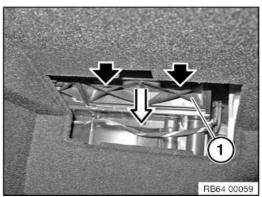

## BMW OE: 64119237159

The Cabin air filter is located behind the glove compartment

- Open the glove box
- Unclip service bracket (1) at marked location and remove in direction of arrow (Fig1)
- Unclip flap (1) at the marked tabs and remove in direction of arrow (Fig 2)
- Remove right microfilter (1) in direction of arrow (Fig 3)
- First, pull the left microfilter (1) to the right and then remove toward the bottom. (Fig 4)
- Replace the rest of the glove box assembly by reversing the removal procedure

Figure 2

Figure 3

Figure 4

This is only a guide and may not be for exact model. See Owner's manual and/or local mechanic for exact instructions for the particular model.