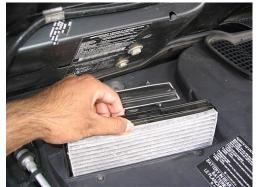

- Open hood
- The housing is beside the external jumper points for the battery (Fig 1)
- Unscrew the four screws on the housing cover (Fig 2)
- Pull the old filter out from the housing and clean the housing (Fig 3)
- Insert new filter making sure it is in the right air flow direction
- Reinstall in reverse order
- Close the hood