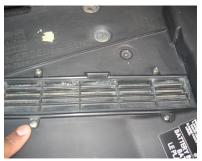

- Open hood
- The housing is beside the external jumper points for the battery (Fig 1)
- Unscrew the four screws on the housing cover (Fig 2)
- Pull the old filter out from the housing and clean the housing (Fig 3)
- Insert new filter making sure it is in the right air flow direction
- Reinstall in reverse order
- Close the hood