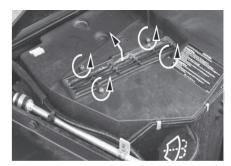

- Open hood
- The housing is beside the external jumper points for the battery (Fig 1)
- Unscrew the four screws on the housing cover (Fig 2)
- Pull the old filter out from the housing and clean the housing (Fig 3)
- Insert new filter making sure it is in the right air flow direction
- Reinstall in reverse order
- Close the hood