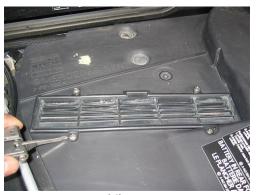

- Open hood
- The housing is beside the external jumper points for the battery (Fig 1)
- Unscrew the four screws on the housing cover (Fig 2)
- Pull the old filter out from the housing and clean the housing (Fig 3)
- Insert new filter making sure it is in the right air flow direction
- Reinstall in reverse order
- Close the hood