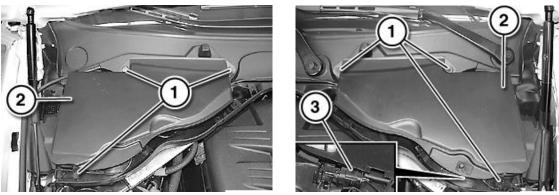

## OE: 64 31 9 159 606

The Cabin air filters are located under hood

- Open hood.
- Remove the filter housing (2) on the left side of the vehicle by removing the three bolts (1). **{Fig 1}**
- Remove the two old filters from housing.
- Install two new filters into housing.
- Reinstall housing and reinstall three bolts.
- Remove the filter housing (2) on the right side of the vehicle by removing the three bolts. **{Fig 2}**
- Disconnect hood switch (3). {Fig 2}
- Remove housing remove the two old filters from housing.
- Install two new filters into housing.
- Reinstall housing in vehicle and reinstall three bolts.
- Connect hood switch (3). {Fig 2}
- Close hood.