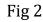

## OE: 64 31 9 159 606

The Cabin air filters are located under hood

- Open hood.
- Remove the filter housing (2) on the left side of the vehicle by removing the three bolts (1). **{Fig 1}**
- Remove the two old filters from housing.
- Install two new filters into housing.
- Reinstall housing and reinstall three bolts.
- Remove the filter housing (2) on the right side of the vehicle by removing the three bolts. **{Fig 2}**
- Disconnect hood switch (3). {Fig 2}
- Remove housing remove the two old filters from housing.
- Install two new filters into housing.
- Reinstall housing in vehicle and reinstall three bolts.
- Connect hood switch (3). {Fig 2}
- Close hood.