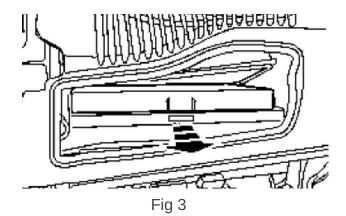

## OEM No.: C2C6884

The cabin air filter Is located under hood left hand rear

- Remove the cabin air filter housing cover Detach the retaining tangs (Fig 1)
- 2. Detach the cabin filter retaining plate. (Fig 2)
  - Depress the cabin filter retaining plate tangs. (Fig 2 -1)
  - Swing the cabin filter retaining plate down. (Fig 2 2)
- 3. Remove the cabin air filter. (Fig 3)
- 4. Replace the cabin air filter and reverse the removal procedure.