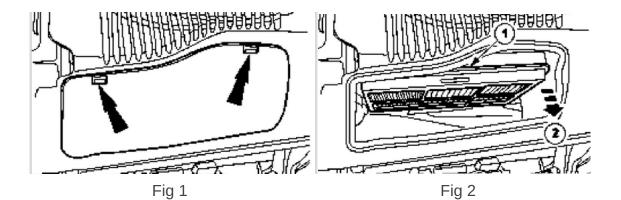

## OEM No.: C2C6884

The cabin air filter Is located under hood left hand rear

- Remove the cabin air filter housing cover Detach the retaining tangs (Fig 1)
- 2. Detach the cabin filter retaining plate. (Fig 2)
  - Depress the cabin filter retaining plate tangs. (Fig 2 -1)
  - Swing the cabin filter retaining plate down. (Fig 2 2)
- 3. Remove the cabin air filter. (Fig 3)
- 4. Replace the cabin air filter and reverse the removal procedure.