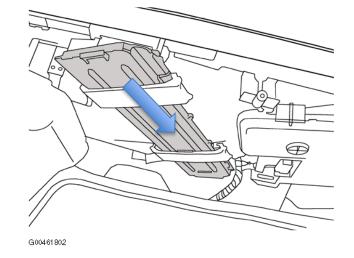

G00218948

- Remove filter housing cover from under right side of instrument panel.
  Slid retaining clips in direction of arrows. See →
- 4. Pull the old filter down (it is recommended to cover the floor)
- 5. Insert the new filter with retaining tabs facing right
- 6. Revers the above steps to conclude the installation