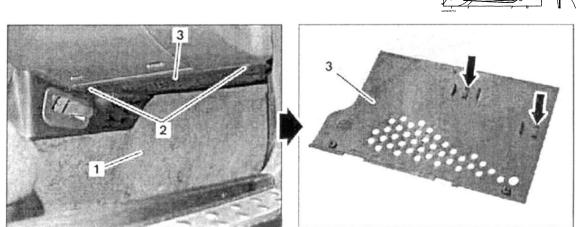

The cabin air filter is located below the glove box, under the instrument panel.

Cabin filter location →

2. Fold back carpeting (1) under right side of instrument panel. Remove screws (2) and pull cover (3) out toward rear – see below

G00218948

- Remove filter housing cover from under right side of instrument panel.
  Slid retaining clips in direction of arrows. See →
- 4. Pull the old filter down (it is recommended to cover the floor)
- 5. Insert the new filter with retaining tabs facing right
- 6. Revers the above steps to conclude the installation