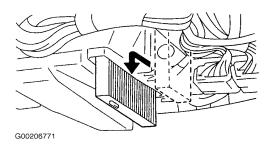

G00218948

- Remove filter housing cover from under right side of instrument panel.
  Slid retaining clips in direction of arrows. See →
- 4. Pull the old filter down (it is recommended to cover the floor)
- 5. Insert the new filter with retaining tabs facing right
- 6. Revers the above steps to conclude the installation