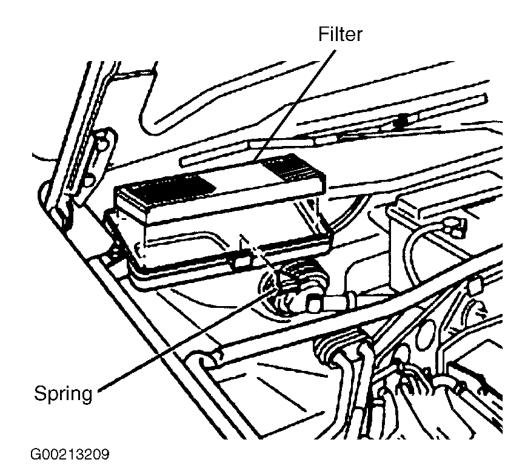

## Part No.: **PC8906X** Est. Installation Time: **less than 10 min.**

Audi 90 (94-95), A4 (1996-02), S4 (00-01); Volkswagen Passat (1998-01) OEM No. 8A0819439A

The cabin air filter is located under the cowl cover panel, on the passenger side.

- 1. Open the hood.
- Locate the filter housing cover on passenger side. Remove the screw securing the cover and remove the cover by pulling it out toward the front of the vehicle.
- 3. Pull the old filter out and clean the housing
- 4. Install the new filter with the air flow arrow pointing down
- 5. Install the filter housing cover and secure it with the screw
- 6. Close the hood