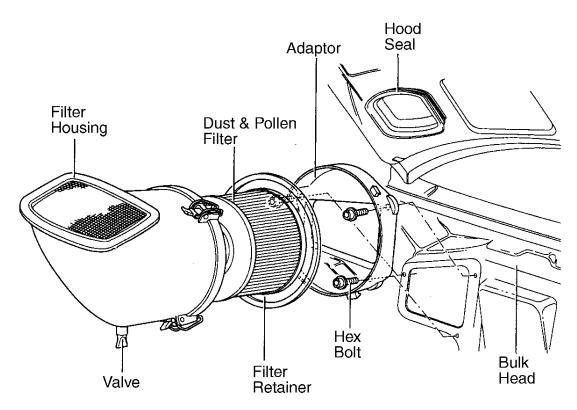

- Open the hood and locate the cabin filter housing on the passenger side
- 2. Release the 3 spring clips and pull the upper part of the filter out of the housing

- 3. Separate element from sealing ring by pressing both catches together.
- 4. To install dust and pollen filter, reverse removal procedure. When installing filter, ensure that the filter audibly locates on the sealing ring and outer rubber lip is pressed onto the step in the upper part of the
- 5. filter.