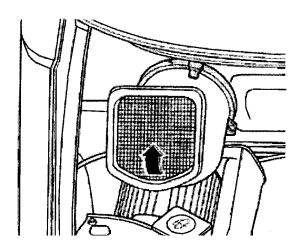

## **CABIN AIR FILTER – INSTALLATION INSTRUCTIONS**

Part No.: **PC8233X** Est. Installation Time: **less than 20 min.** 

Volkswagen Eurovan (1999-03) OE No 7D0 819 989

The cabin air filter is located under the hood on the passenger side

- Open the hood and locate the cabin filter housing on the passenger side
- 2. Release the 3 spring clips and pull the upper part of the filter out of the housing

- 3. Separate element from sealing ring by pressing both catches together.
- 4. To install dust and pollen filter, reverse removal procedure. When installing filter, ensure that the filter audibly locates on the sealing ring and outer rubber lip is pressed onto the step in the upper part of the
- 5. filter.