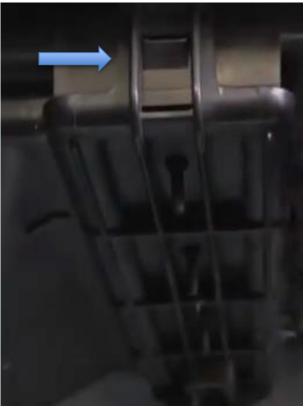

- 4. Locate the filter housing cover (see to the right). Unclip the latchet on the upper side and remove the lid.
- 5. Pull out the old filter

- 4. Insert the new filter into the housing.
- 5. Reverse steps 3-1, connect the light, install lid and the panel cover.