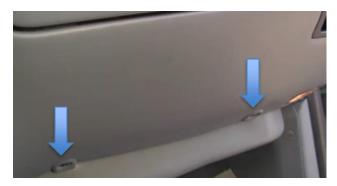

- 1. Locate the two screws securing the instrument panel under the glove box, Using Phillips screwdriver remove the screws.
- 2. Unclip the plastic clip at the lower end of the panel
- 3. Disconnect footwell light electrical connector