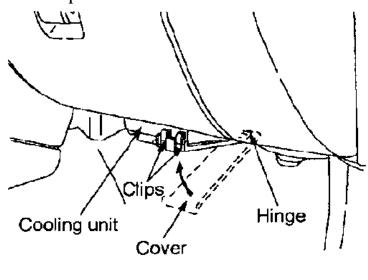

## **CABIN AIR FILTER - INSTALLATION INSTRUCTIONS**

Part No.: PC6111X Est. Installation Time: less than 20 mins

Subaru OE: G3210 FC200

- Remove the filter cover from the cooling unit by removing the two (2) clips with a blade screwdriver and unhooking the hinge. The screwdriver must be inserted into the top of the clip. Do not pry the middle on the clip.
- Remove the old filter, taking note the air flow arrow indicator on the side of the old filter
- Insert the front filter assembly in the cooling unit, then install the rear filter assembly
- Reinstall the cover and secure it using the clips.
- Replace the rest of the glove box assembly by reversing the removal procedure