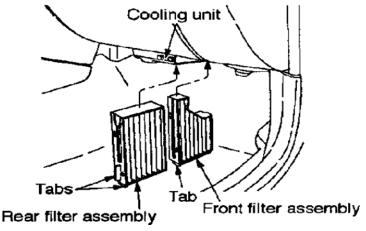

## **CABIN AIR FILTER - INSTALLATION INSTRUCTIONS**

Part No.: PC6111X Est. Installation Time: less than 20 mins

Subaru OE: G3210 FC200

- Remove the filter cover from the cooling unit by removing the two (2) clips with a blade screwdriver and unhooking the hinge. The screwdriver must be inserted into the top of the clip. Do not pry the middle on the clip.
- Remove the old filter, taking note the air flow arrow indicator on the side of the old filter
- Insert the front filter assembly in the cooling unit, then install the rear filter assembly
- Reinstall the cover and secure it using the clips.
- Replace the rest of the glove box assembly by reversing the removal procedure