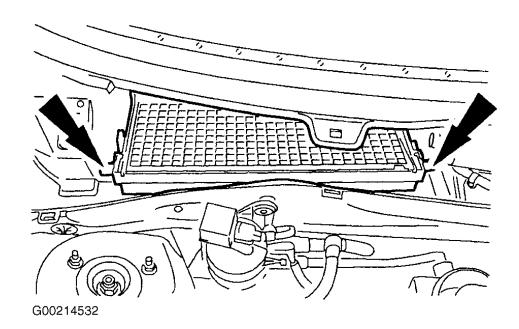

## **CABIN AIR FILTER – INSTALLATION INSTRUCTIONS**

Part No.: **PC6091X** Est. Installation Time: **less than 15 min.** 

Chevrolet Caprice (2011-15), SS (2014-15) Pontiac G8 (2008-09)

Cabin air filter located under the cowl grill on the passenger side

- 1. Place windshield wipers in a vertical position.
- 2. Open hood.
- 3. Remove the fasteners securing half of the cowl cover on the passenger side total of 7, (use flat screw driver)
- 4. Remove the rubber weather strip (trim)
- 5. Left the front end of the passenger side half of the cowl grill.
- 6. Remove the old filter from the housing (some models do not have cabin filter pre-installed by the manufacturer, instead there would be a gridded-plastic-tray, which you can remove and discarded).
- 7. Some models have front housing cover, which can be unlatched and open to remove the old filter
- 8. Insert the new filter with the side flaps folded up.
- 9. Return the cowl grill and make sure it is latched properly
- 10. Close the hood and return the wiper arms to parking position