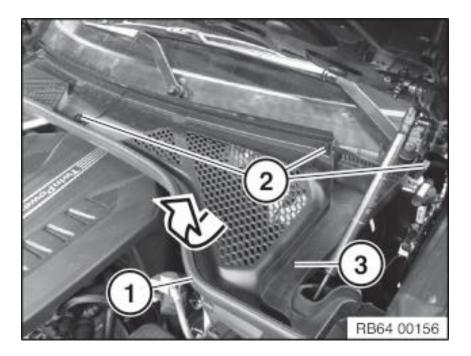

## BMW OE: 64316945585, 64119248294, 64316945596

The Cabin air filter is located Under the hood in front of the windshield under cabin filter cover on the passenger and driver side of the vehicle

- Open the hood and locate the two filter covers on either side of the vehicle
- Detach edge protection (1)
- Unlock the three rotary clips (2) securing the passenger side cover
- Remove cover of microfilter housing (3) in direction of arrow.
- Remove the old cabin air filter, taking note the air flow arrow indicator on the side of the old filter
- Remove the frame
- Insert the new filter into the assembly, making sure the air flow direction is correct according to the arrow indicator
- Replace the rest of the assembly by reversing the removal procedure