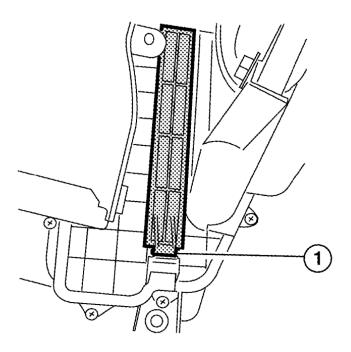

## The Cabin air filter is located behind the glove compartment

- Open the glove box
- Remove the glove compartment assembly to access the blower assembly to the lower left
- Remove the filter access door by disengage the filter cover tab (1)
- Remove the old cabin air filter, taking note the air flow arrow indicator on the side of the old filter
- Insert the new filter into the assembly, making sure the air flow direction is correct according to the arrow indicator
- Replace the rest of the glove box assembly by reversing the removal procedure