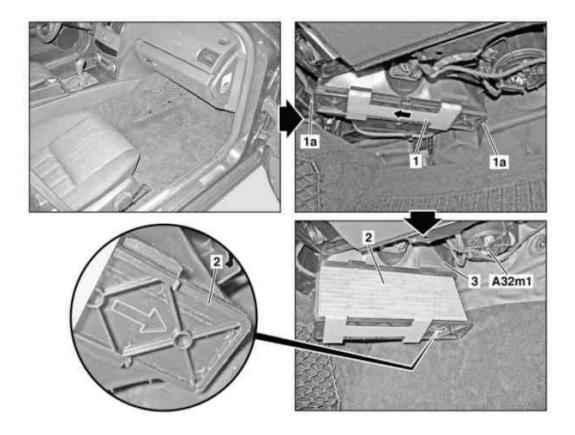

## **CABIN AIR FILTER - INSTALLATION INSTRUCTIONS**

Part No.: **PC5844X** Est. Installation Time: **less than 15 mins** 

Mercedes Benz OE: A 212 830 02 18

The Cabin air filter is located under the dash on the passenger side of the vehicle

- Open the passenger side door and remove the passenger side instrument panel trim below the glove box by removing the three clips securing at the front
- Remove the cabin filter cover by sliding the locking clip towards the rear of the vehicle
- Remove the dirty cabin air filter, taking note the air flow arrow indicator on the side of the old filters
- Insert the new filter into the assembly, making sure the air flow direction is correct according to the arrow indicator
- Reinstall the cabin filter cover
- Reinstall the panel below the glove box