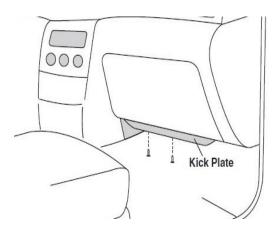

## VW OE: 7H0819631A , 7P0819631

The Cabin air filter is located underneath the glove compartment

- Remove kick plate located under the glove compartment (Fig 1)
- Locate the housing cover on right side of exposed panel
- Remove the 2 bolts securing the filter panel (Fig 2)
- Pull down the old filter to remove it
- Insert the new filter into the tray, making sure the air flow direction is correct according to the arrow indicator.
- Replace the rest of the glove box assembly by reversing the removal procedure

Figure 1

This is only a guide and may not be for exact model. See Owner's manual and/or local mechanic for exact instructions for the particular model.