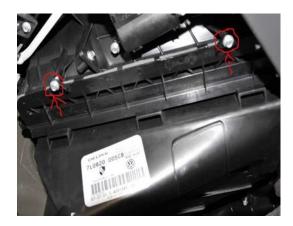

## VW OE: 7H0819631A , 7P0819631

The Cabin air filter is located underneath the glove compartment

- Remove kick plate located under the glove compartment (Fig 1)
- Locate the housing cover on right side of exposed panel
- Remove the 2 bolts securing the filter panel (Fig 2)
- Pull down the old filter to remove it
- Insert the new filter into the tray, making sure the air flow direction is correct according to the arrow indicator.
- Replace the rest of the glove box assembly by reversing the removal procedure