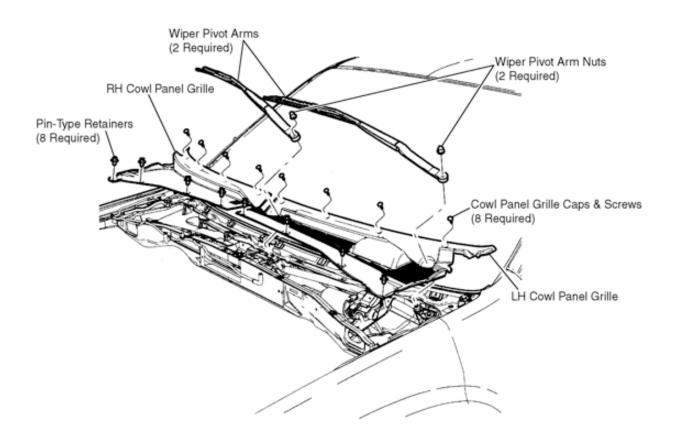

The cabin air filter is located under the cowl cover panel in front of the windshield, on the passenger side.

- 1. Pivot both wiper arms up (some applications you might need to remove the wiper arms)
- 2. Remove 8 cowl panel grille pin- type retainers. Remove 8 cowl panel grille caps. Remove 8 screws. Some application the panel grill is two part, one on the driver side and another on the passenger side, in this case remove only the passenger side grill).
- 3. Remove the panel grill on the passenger side.
- 4. Remove the water shield covering the filter housing
- 5. Remove the old cabin filter and clean the filter housing
- 6. Insert the new cabin filter it will fit in the housing only in one orientation.
- 7. Reverse removal procedure to install the cowl and close the hood