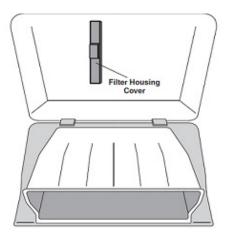

## The Cabin air filter is located behind the glove compartment

- Disengage the glove box bumpers by pulling them and pivoting them outwards
- Disconnect the cable on the side of the glove box
- Allow glove box to swing down on its hinges
- Remove the bolts and screws holding the back panel of the glove box in place.
- Remove the vertical filter access door by unlatching the bottom of the door and pulling it out
- Remove the old filter from assembly, taking note the air flow arrow indicator on the side of the old filter
- Insert the new filter into the assembly, making sure the air flow direction is correct according to the arrow indicator
- Replace the rest of the glove box assembly by reversing the removal procedure