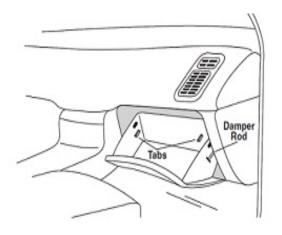

## The Cabin air filter is located behind the glove compartment

- Disengage the glove box bumpers by pulling them and pivoting them outwards
- Disconnect the cable on the side of the glove box
- Allow glove box to swing down on its hinges
- Remove the bolts and screws holding the back panel of the glove box in place.
- Remove the vertical filter access door by unlatching the bottom of the door and pulling it out
- Remove the old filter from assembly, taking note the air flow arrow indicator on the side of the old filter
- Insert the new filter into the assembly, making sure the air flow direction is correct according to the arrow indicator
- Replace the rest of the glove box assembly by reversing the removal procedure