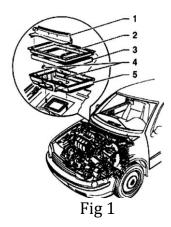

- Removal Procedure
- Remove plenum cover
- Remove air deflector (1) {Fig 2}
- Depress tabs at front edge of frame
- Remove pollen filter (3) **{Fig 1}**
- Lift and pull out filter element with frame to front.
- Insert the new filter into the assembly, making sure the air flow direction is correct according to the arrow indicator
- Replace removed parts by reversing the removal procedure

- 1 Air deflector
- 2 Frame
- 3 Dust and pollen filter element
- 4 Plastic nut, 2.5 Nm (22 in. lb)
- 5 Filter housing

Fig 2