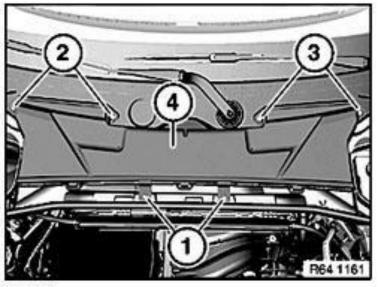

The cabin air filter is located under the cowl cover panel in the center of the windshield.

- 1. Open the hood
- 2. Release screws (1). See →
- 3. Unfasten screws (2 and 3).
- Remove filter housing cover. The filter is attached the housing cover
- Disengage the fasteners on the side of the housing cover

G00485584

- 6. Pull the old filter out
- 7. Clean the housing
- 8. Attached the new filter to the housing cover. Make sure the new filter is correctly seated. Tighten the fasteners
- 9. Revers the Steps 4-1 to conclude the installation