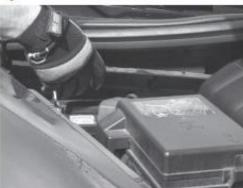

The Cabin air filter is located under the windshield wipers on the passenger's side

- Open Hood
- Unlash the three tabs on the top of the housing cover and remove it. (Fig 1 and 2)
- Lift up and remove the old cabin air filter from the housing. (Fig 3)
- Squeeze in the middle the new cabin filter and insert it into the housing with the air flow indicator pointing down
- Insert back in place the cabin air filter housing cover and secure it with the tabs
- Close the hood

Fig 2

Fig 3

Fig 4

This is only a guide and may not be for exact model. See Owner's manual and/or local mechanic for exact instructions for the particular model.