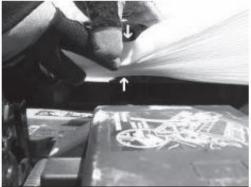

The Cabin air filter is located under the windshield wipers on the passenger's side

- Open Hood
- Unlash the three tabs on the top of the housing cover and remove it. (Fig 1 and 2)
- Lift up and remove the old cabin air filter from the housing. (Fig 3)
- Squeeze in the middle the new cabin filter and insert it into the housing with the air flow indicator pointing down
- Insert back in place the cabin air filter housing cover and secure it with the tabs
- Close the hood