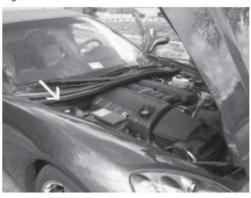

The Cabin air filter is located under the windshield wipers on the passenger's side

- Open Hood
- Unlash the three tabs on the top of the housing cover and remove it. (Fig 1 and 2)
- Lift up and remove the old cabin air filter from the housing. (Fig 3)
- Squeeze in the middle the new cabin filter and insert it into the housing with the air flow indicator pointing down
- Insert back in place the cabin air filter housing cover and secure it with the tabs
- Close the hood

Fig 2

Fig 3

Fig 4

This is only a guide and may not be for exact model. See Owner's manual and/or local mechanic for exact instructions for the particular model.