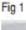

The Cabin air filter is located under the windshield wipers on the passenger's side

- Open Hood
- Unlash the three tabs on the top of the housing cover and remove it. (Fig 1 and 2)
- Lift up and remove the old cabin air filter from the housing. (Fig 3)
- Squeeze in the middle the new cabin filter and insert it into the housing with the air flow indicator pointing down
- Insert back in place the cabin air filter housing cover and secure it with the tabs
- Close the hood