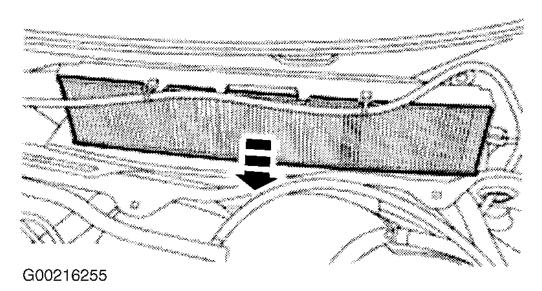

- 1. Remove both wiper arms.
- 2. Remove 8 cowl panel grille pintype retainers. Frist, remove the 8 caps, then remove the 8 screws.
- 3. Remove the panel grill
- Locate the old cabin fitter on the passenger side. Unclip the latchets securing the filter. Pull the old filter out

- 5. Insert the new cabin filter (there is only one way that the filter will fit into the housing). Clip the latches back and make sure the filter is secured.
- 6. Reverse removal procedure.