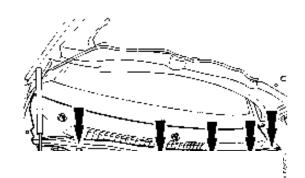

- 1. Remove both wiper arms.
- 2. Remove 8 cowl panel grille pintype retainers. Frist, remove the 8 caps, then remove the 8 screws.
- 3. Remove the panel grill
- Locate the old cabin fitter on the passenger side. Unclip the latchets securing the filter. Pull the old filter out