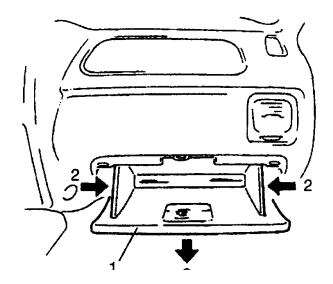

## The Cabin air filter is located behind the glove box

- 1. Open the glove box
- 2. Push inward the two sides of the glove box, to release both stoppers
- 3. Allow the glove box to swing down and hang by its hinges (you may detach the hinges).
- 4. Unclip the tabs securing the housing cover and pull it out
- 5. Pull out the old filter
- 6. Insert the new filter
- 7. Install the housing cover
- 8. Engage the stoppers (revers step 2)