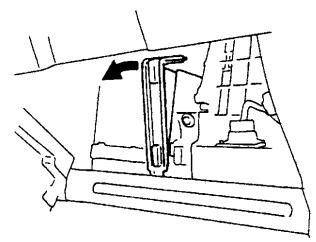

## The Cabin air filter is located behind the glove box

- 1. Open the glove box
- 2. Push inward the two sides of the glove box, to release both stoppers
- 3. Allow the glove box to swing down and hang by its hinges (you may detach the hinges).
- 4. Unclip the tabs securing the housing cover and pull it out
- 5. Pull out the old filter
- 6. Insert the new filter
- 7. Install the housing cover
- 8. Engage the stoppers (revers step 2)