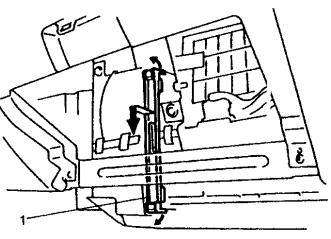

## The Cabin air filter is located behind the glove box

- 1. Open the glove box
- 2. Push inward the two sides of the glove box, to release both stoppers
- 3. Allow the glove box to swing down and hang by its hinges (you may detach the hinges).
- 4. Unclip the tabs securing the housing cover and pull it out
- 5. Pull out the old filter
- 6. Insert the new filter
- 7. Install the housing cover
- 8. Engage the stoppers (revers step 2)