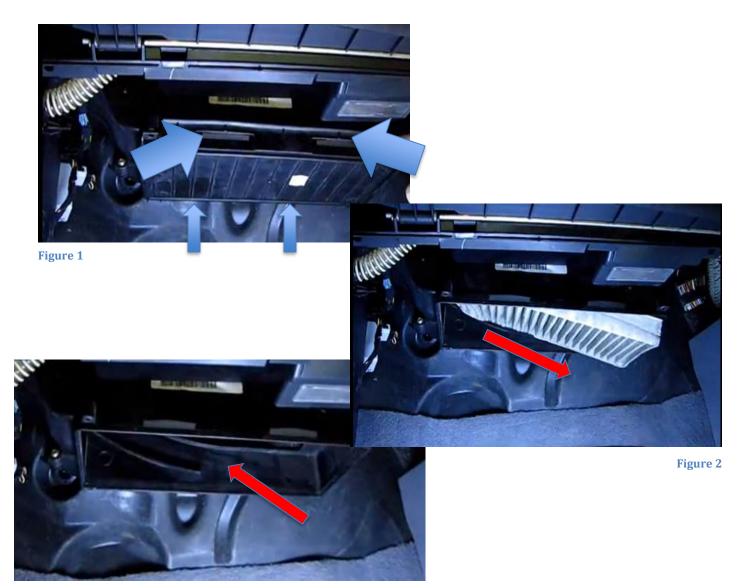

## The cabin air filter is located under the glove compartment.

- 1. Locate the cabin air filter housing cover Fig. 1
- The cover is secured with 4 latchets, 2 on the front and 2 on the back Fig. 1. Unlock all 4 latchets and remove the cover.
- 3. Slid the old filter out by pulling it to the right side and down Fig. 2. (it is recommended to cover the floor). Clean the housing
- 4. With the air-flow arrows pointing up, insert the new filter into the two tracks inside the housing Fig. 3. Push the new filter to the left (toward the driver side) until it is completely fitted into the housing
- 5. Install the cover and lock the 4 latchets