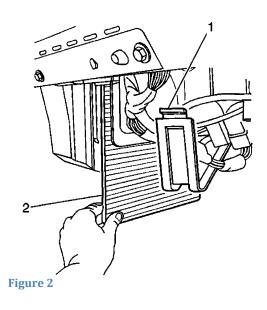

- 1. Remove the instrument panel sound insulator from under right side of instrument panel.
- Remove the retaining bolts. Remove the insulator from the HVAC module by pulling downwards. Fig. 1
- 3. Remove the filter access door screw.
- 4. Remove the filter access door from the HVAC module.
- 5. Remove the old filter -2 filters. Fig 2 .
- 6. Insert the new filters 2 filters
- 7. Screw the access door