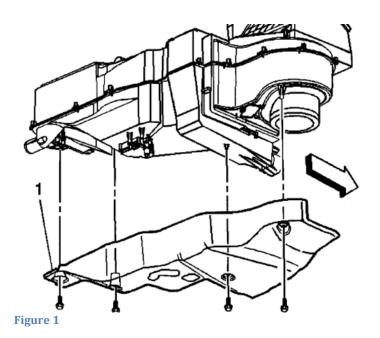

- 1. Remove the instrument panel sound insulator from under right side of instrument panel.
- Remove the retaining bolts. Remove the insulator from the HVAC module by pulling downwards. Fig. 1
- 3. Remove the filter access door screw.
- 4. Remove the filter access door from the HVAC module.
- 5. Remove the old filter -2 filters. Fig 2 .
- 6. Insert the new filters 2 filters
- 7. Screw the access door