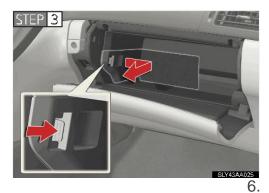

Locating Glove Box Partition Remove glove box cover. See step 3

 Remove filter housing cover by pressing it to the left and pulling it out - see step 4 (some applications by pressing upon the two latches along the bottom edge and then pull the cover away)
Slide and pull out the filter - step 5 (some