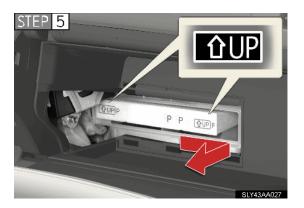

applications will have filter frame inside the housing. Drop the frame down and then pull it out of the housing)6. Remove the old filter from the frame.

7. Replace the filter with a new one. The "UP" mark on the filter should be pointing up. See step 5