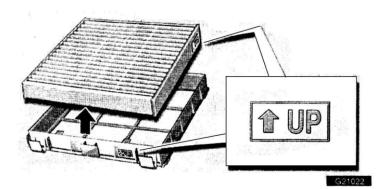

applications will have filter frame inside the housing. Drop the frame down and then pull it out of the housing)6. Remove the old filter from the frame.

7. Replace the filter with a new one. The "UP" mark on the filter should be pointing up. See step 5