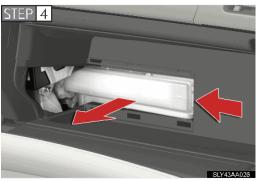

Locating Glove Box Partition Remove glove box cover. See step 3

 Remove filter housing cover by pressing it to the left and pulling it out - see step 4 (some applications by pressing upon the two latches along the bottom edge and then pull the cover away)
Slide and pull out the filter - step 5 (some

applications will have filter frame inside the housing. Drop the frame down and then pull it out of the housing)6. Remove the old filter from the frame.

7. Replace the filter with a new one. The "UP" mark on the filter should be pointing up. See step 5