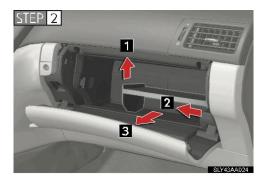

## Item No.: PC5518X

Est. Installation Time: less than 15 min.

Lexus GS300, 430 (2001-05), LS430 (2001-06), SC430 (2002-10) OEM No. 87139-50030

- 1. The filter is located behind the glove box.
- 2. Turn the "POWER" switch to OFF. Open the glove box. Lift and remove the partition. See step 2

Locating Glove Box Partition Remove glove box cover. See step 3

 Remove filter housing cover by pressing it to the left and pulling it out - see step 4 (some applications by pressing upon the two latches along the bottom edge and then pull the cover away)
Slide and pull out the filter - step 5 (some