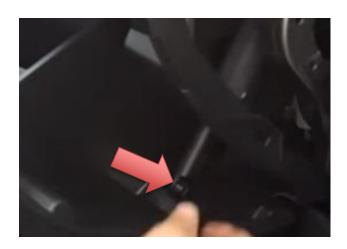

## The cabin air filter is located behind the glove box

1. Remove the panel to the left of the glovebox, remove the piece on the left side of the glovebox, and pull out the glovebox

2. Remove the cabin air filter cover by pulling down on the two tabs and pulling out.