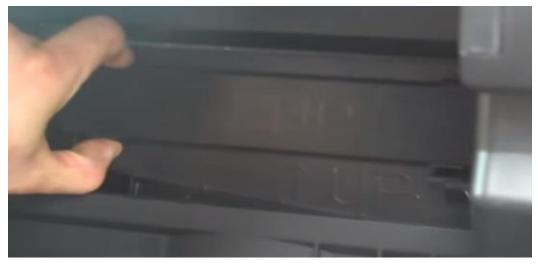

3. Replace the cabin air filter and reverse steps 2-1.

This is only a guide and may not be for exact model. See Owner's manual and/or local mechanic for exact instructions for the particular model.