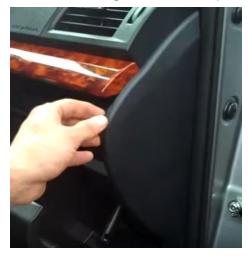

## The cabin air filter is located behind the glove box

1. Remove the panel to the left of the glovebox, remove the piece on the left side of the glovebox, and pull out the glovebox

2. Remove the cabin air filter cover by pulling down on the two tabs and pulling out.