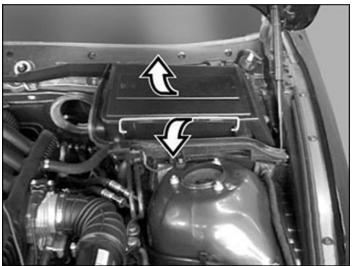

- 1. Open the hood
- 2. Start with the driver side and locate the filter housing cover. Unclip the plastic latchet on the front side of the housing
- 3. Pull up the outer edge of the house to open it .
- 4. Remove the old filter and clean the housing
- 5. Fit in the new filter inside the housing.
- 6. Repeat the same process to replace the 2<sup>nd</sup> cabin filter on the passenger side