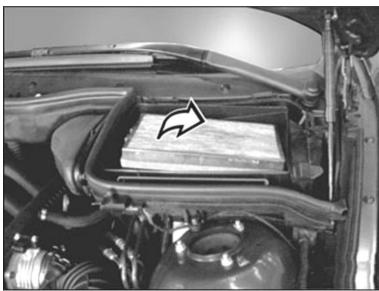

- 1. Open the hood
- 2. Start with the driver side and locate the filter housing cover. Unclip the plastic latchet on the front side of the housing
- 3. Pull up the outer edge of the house to open it .
- 4. Remove the old filter and clean the housing
- 5. Fit in the new filter inside the housing.
- 6. Repeat the same process to replace the 2<sup>nd</sup> cabin filter on the passenger side