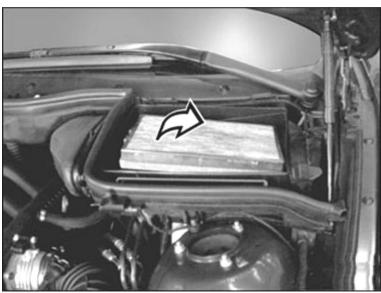

- 1. Open the hood
- 2. Start with the driver side and locate the filter housing cover. Unclip the plastic latchet on the front side of the housing
- 3. Pull up the outer edge of the house to open it .
- 4. Remove the old filter and clean the housing
- 5. Fit in the new filter inside the housing.
- 6. Repeat the same process to replace the 2<sup>nd</sup> cabin filter on the passenger side