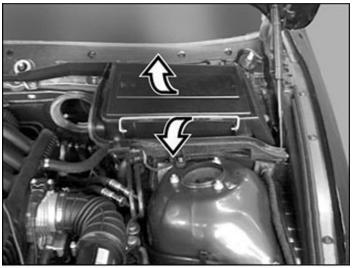

- 1. Open the hood
- 2. Start with the driver side and locate the filter housing cover. Unclip the plastic latchet on the front side of the housing
- 3. Pull up the outer edge of the house to open it .
- 4. Remove the old filter and clean the housing
- 5. Fit in the new filter inside the housing.
- 6. Repeat the same process to replace the 2<sup>nd</sup> cabin filter on the passenger side