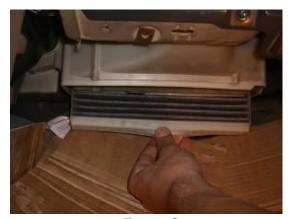

## The cabin air filter is located beneath the trim panel under the glove box

- Remove the two screws that secure the plastic panel below the glove compartment. (Fig 1)
- Remove the plastic panel.
- Remove the four screws that secure the cabin air filter housing cover (Fig 2)
- Remove the cover and pull the old filter straight down to remove it.
- Insert the new filter ensuring the air flow direction is correct according to the arrow indicator. (Fig 3)
- Reinstall the housing cover and the four screws
- Reinstall the panel below the glove box.
- Reinstall the two screws that secure the panel.

Figure 1

Figure 2

Figure 3

This is only a guide and may not be for exact model. See Owner's manual and/or local mechanic for exact instructions for the particular model.