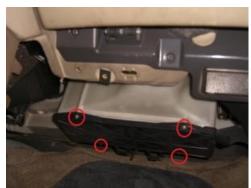

## The cabin air filter is located beneath the trim panel under the glove box

- Remove the two screws that secure the plastic panel below the glove compartment. (Fig 1)
- Remove the plastic panel.
- Remove the four screws that secure the cabin air filter housing cover (Fig 2)
- Remove the cover and pull the old filter straight down to remove it.
- Insert the new filter ensuring the air flow direction is correct according to the arrow indicator. (Fig 3)
- Reinstall the housing cover and the four screws
- Reinstall the panel below the glove box.
- Reinstall the two screws that secure the panel.

Figure 1

Figure 2

Figure 3

This is only a guide and may not be for exact model. See Owner's manual and/or local mechanic for exact instructions for the particular model.