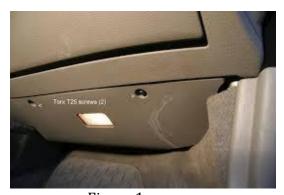

## The cabin air filter is located beneath the trim panel under the glove box

- Remove the two screws that secure the plastic panel below the glove compartment. (Fig 1)
- Remove the plastic panel.
- Remove the four screws that secure the cabin air filter housing cover (Fig 2)
- Remove the cover and pull the old filter straight down to remove it.
- Insert the new filter ensuring the air flow direction is correct according to the arrow indicator. (Fig 3)
- Reinstall the housing cover and the four screws
- Reinstall the panel below the glove box.
- Reinstall the two screws that secure the panel.

Figure 1

Figure 2

Figure 3

This is only a guide and may not be for exact model. See Owner's manual and/or local mechanic for exact instructions for the particular model.