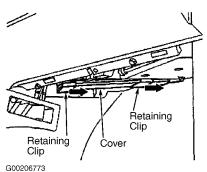

## The cabin air filter is located behind the instrument panel below the glove box.

- 1. Remove cover below right side of instrument panel (under glove box) by removing retaining screws see →
- Now that the filter housing cover is exposed, remove housing cover. Slid the lock to the right. Unclip retaining clips on both sides of the cover
- 3. Remove the old filter

Insert the new filter into the housing. Reveres the steps above to close the housing and instrument panel

G00218954