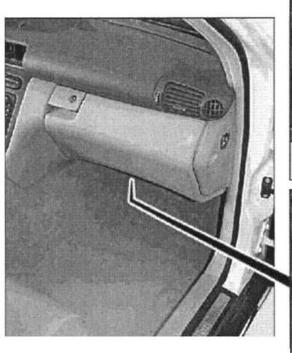

## The cabin air filter is located behind the instrument panel below the glove box.

- 1. Remove cover below right side of instrument panel (under glove box) by removing retaining screws see →
- Now that the filter housing cover is exposed, remove housing cover. Slid the lock to the right. Unclip retaining clips on both sides of the cover
- 3. Remove the old filter