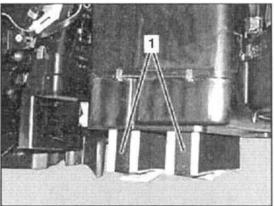

## The cabin air filter is located behind the instrument panel below the glove box.

- 1. Remove cover below right side of instrument panel (under glove box) by removing retaining screws see →
- Now that the filter housing cover is exposed, remove housing cover. Slid the lock to the right. Unclip retaining clips on both sides of the cover
- 3. Remove the old filter