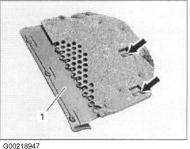

Insert the new filter into the housing. Reveres the steps above to close the housing and instrument panel

G00218954