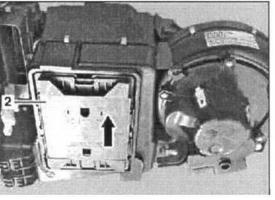

## The cabin air filter is located behind the instrument panel below the glove box.

- 1. Remove cover below right side of instrument panel (under glove box) by removing retaining screws see →
- Now that the filter housing cover is exposed, remove housing cover. Slid the lock to the right. Unclip retaining clips on both sides of the cover
- 3. Remove the old filter

Insert the new filter into the housing. Reveres the steps above to close the housing and instrument panel

G00218954