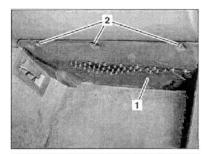

Insert the new filter into the housing. Reveres the steps above to close the housing and instrument panel

G00218954