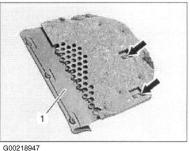

Insert the new filter into the housing. Reveres the steps above to close the housing and instrument panel

G00218954