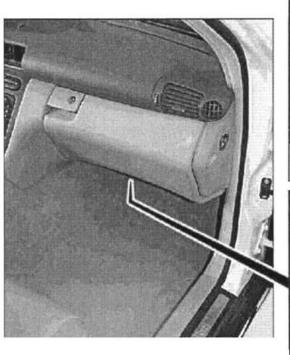

## The cabin air filter is located behind the instrument panel below the glove box.

- 1. Remove cover below right side of instrument panel (under glove box) by removing retaining screws see →
- Now that the filter housing cover is exposed, remove housing cover. Slid the lock to the right. Unclip retaining clips on both sides of the cover
- 3. Remove the old filter