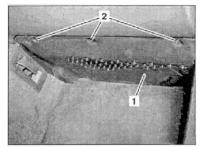

## The cabin air filter is located behind the instrument panel below the glove box.

- 1. Remove cover below right side of instrument panel (under glove box) by removing retaining screws see →
- Now that the filter housing cover is exposed, remove housing cover. Slid the lock to the right. Unclip retaining clips on both sides of the cover
- 3. Remove the old filter

Insert the new filter into the housing. Reveres the steps above to close the housing and instrument panel

G00218954