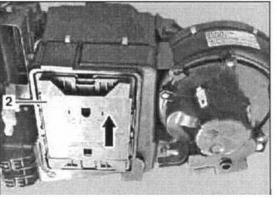

## The cabin air filter is located behind the instrument panel below the glove box.

- 1. Remove cover below right side of instrument panel (under glove box) by removing retaining screws see →
- Now that the filter housing cover is exposed, remove housing cover. Slid the lock to the right. Unclip retaining clips on both sides of the cover
- 3. Remove the old filter

Insert the new filter into the housing. Reveres the steps above to close the housing and instrument panel

G00218954