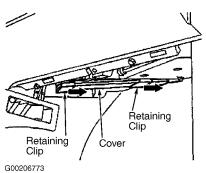

## The cabin air filter is located behind the instrument panel below the glove box.

- 1. Remove cover below right side of instrument panel (under glove box) by removing retaining screws see →
- Now that the filter housing cover is exposed, remove housing cover. Slid the lock to the right. Unclip retaining clips on both sides of the cover
- 3. Remove the old filter