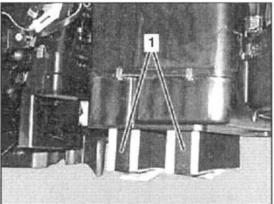

## The cabin air filter is located behind the instrument panel below the glove box.

- 1. Remove cover below right side of instrument panel (under glove box) by removing retaining screws see →
- Now that the filter housing cover is exposed, remove housing cover. Slid the lock to the right. Unclip retaining clips on both sides of the cover
- 3. Remove the old filter