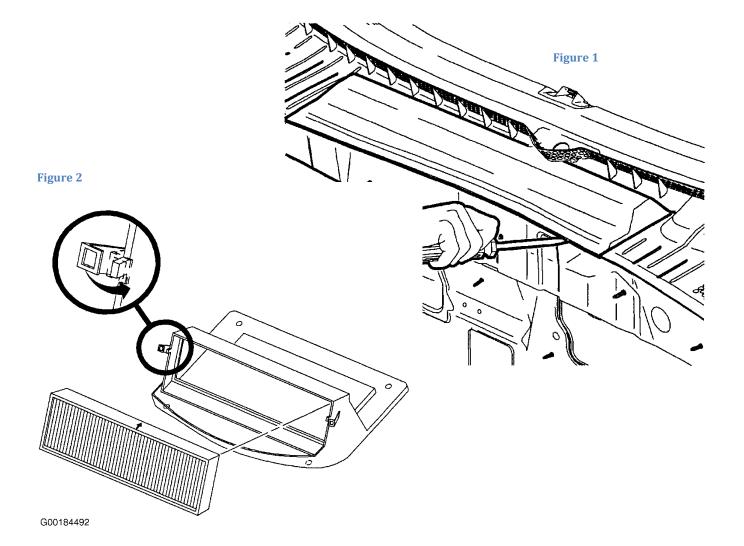

- 1. Open the hood
- 2. Remove any debris on the cowl grill such as leaves or pine needles.
- 3. Starting with the passenger side, gently remove the hood-to-cowl weatherstrip by peeling it up from one end. Stop half-way.
- 4. Use a flat-blade screwdriver to lift the in the cowl screen Fig. 1
- 5. Open the filter access door by rotate the locking tabs outward to release the filter assembly Fig. 2
- 6. Remove the old filter
- 7. Insert the new filter and close the housing access door