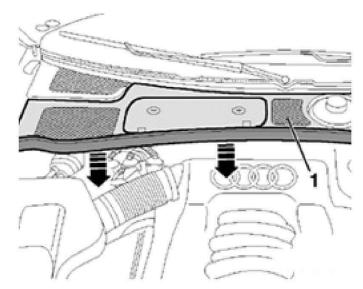

- 1. Open the hood
- Pull the rubber gasket off toward front.
  See →
- 3. Remove plenum chamber cover (1) toward front. See
- 4. When installing, place plenum chamber cover carefully into the water deflector below the windshield so no water can run into the dust and pollen filter
- 5. Release catches on tab (A) and fold back tab. See below
- 6. Remove old filter from the housing.
- 7. Clean the housing
- 8. The new filter should be installed correctly in frame (C). Arrows (B) on edge of filter should face in direction of air flow.

G02720343

Be sure to install plenum chamber cover carefully into the water deflector below the windshield so no water can run into the filter housing