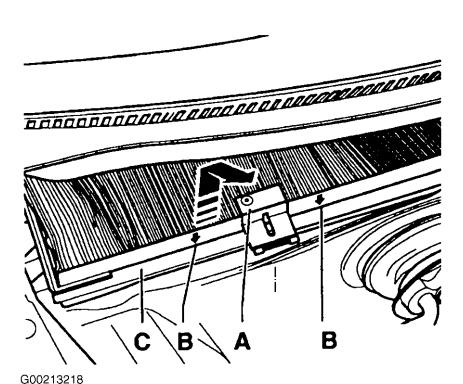

- 1. Open the hood
- Pull the rubber gasket off toward front.
  See →
- 3. Remove plenum chamber cover (1) toward front. See
- 4. When installing, place plenum chamber cover carefully into the water deflector below the windshield so no water can run into the dust and pollen filter
- 5. Release catches on tab (A) and fold back tab. See below
- 6. Remove old filter from the housing.
- 7. Clean the housing
- 8. The new filter should be installed correctly in frame (C). Arrows (B) on edge of filter should face in direction of air flow.