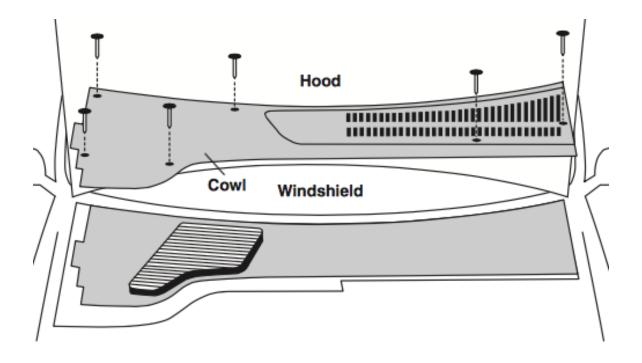

## Cabin air filter located under the cowl grill on the passenger side

- 1. Open the hood
- 2. Remove any debris on the cowl grill such as leaves or pine needles.
- 3. Unscrew the 6 screws securing the cowl cover see below
- 4. Remove the cowl cover, locate the filter housing
- 5. Remove the old filter, clean the housing
- 6. Insert the new filter,
- 7. Install and secure the cowl cover