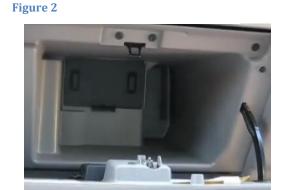

- 1. Open the glove box. In the back of the glove box you will see the plastic cover with. Pull the tab at the upper edge down and toward you Fig. 1
- 2. Once open you will see the access door to the filter housing Fig. 2
- 3. Unlatch the access door pushing the tab on the left side to the right
- 4. Pull the 1<sup>st</sup> filter out. Hold the 2<sup>nd</sup> filter on the left side, slid it to the right and pull it out. Clean the filter housing
- Make sure the foam frame around the new filters is facing down (sliding down from left to the right). Insert the 1<sup>st</sup> new filter and slid it all the way to the left. Insert the 2<sup>nd</sup> new filter
- 6. Close the filter access door and make sure it is latched
- 7. Install the plastic cover of the back of the glove box and close the box