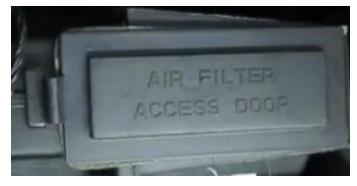

## Est. Installation Time: less than 15 min.

Chevrolet Venture, Oldsmobile Silhouette, Pontiac Transport, Montana (1997-00), Saturn Relay (05-07)

The cabin air filter located inside the glove box behind the access door (2 filters)

- 1. Open the glove box. In the back of the glove box you will see the plastic cover with. Pull the tab at the upper edge down and toward you Fig. 1
- 2. Once open you will see the access door to the filter housing Fig. 2
- 3. Unlatch the access door pushing the tab on the left side to the right
- 4. Pull the 1<sup>st</sup> filter out. Hold the 2<sup>nd</sup> filter on the left side, slid it to the right and pull it out. Clean the filter housing
- Make sure the foam frame around the new filters is facing down (sliding down from left to the right). Insert the 1<sup>st</sup> new filter and slid it all the way to the left. Insert the 2<sup>nd</sup> new filter
- 6. Close the filter access door and make sure it is latched
- 7. Install the plastic cover of the back of the glove box and close the box

Figure 1