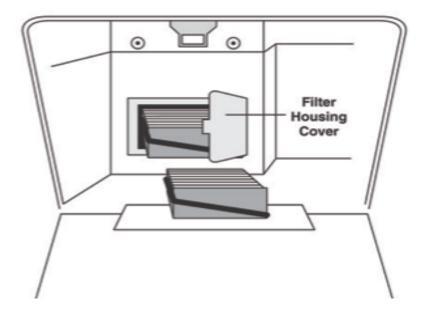

- 1. Open the glove box. In the back of the glove box you will see the plastic cover with. Pull the tab at the upper edge down and toward you Fig. 1
- 2. Once open you will see the access door to the filter housing Fig. 2
- 3. Unlatch the access door pushing the tab on the left side to the right
- 4. Pull the 1<sup>st</sup> filter out. Hold the 2<sup>nd</sup> filter on the left side, slid it to the right and pull it out. Clean the filter housing
- Make sure the foam frame around the new filters is facing down (sliding down from left to the right). Insert the 1<sup>st</sup> new filter and slid it all the way to the left. Insert the 2<sup>nd</sup> new filter
- 6. Close the filter access door and make sure it is latched
- 7. Install the plastic cover of the back of the glove box and close the box