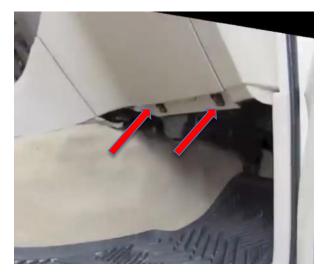

## Item No.: PC4908X

Est. Installation Time: less than 10 min.

Lexus LX470 (1998-2007) OE# 88565-60010

- 1. The cabin air filter is located behind the glove compartment
- 2. Remove 2 screws from lower edge of glove compartment. Remove glove compartment.

- Locate the 2 screws attaching the back panel, unscrew and remove the back panel →
- You may need to disconnect the airbag connector and the glove box light
- 5. Locate the filter housing cover. Push the latchet and remove the lid below
- There are 2 filters inside the housing.. Pull out the 1<sup>st</sup> one. Hold the tip of the 2nd filter pull up and outward.
- 7. Clean the housing
- 8. Insert the lower new filter and then the 2<sup>nd</sup> one
- 9. Reverse the above to close the filter housing, install the back panel and glove compartment