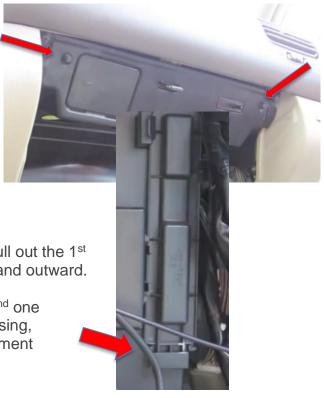

- Locate the 2 screws attaching the back panel, unscrew and remove the back panel →
- You may need to disconnect the airbag connector and the glove box light
- 5. Locate the filter housing cover. Push the latchet and remove the lid below
- There are 2 filters inside the housing.. Pull out the 1<sup>st</sup> one. Hold the tip of the 2nd filter pull up and outward.
- 7. Clean the housing
- 8. Insert the lower new filter and then the 2<sup>nd</sup> one
- 9. Reverse the above to close the filter housing, install the back panel and glove compartment