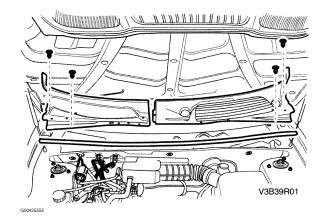

## The cabin air filter is located under the cowl cover panel in front of the windshield, on the passenger side.

- 1. Open the hood. Remove the wiper arms.
- 2. Remove the weather-strip.
- Remove the cowl vent grille retaining screws, clips, and the 2-piece grille.
  See →
- 4. Remove the old filter and clean the housing
- 5. Install the air filter into its housing in the fire wall. Align the fins on the plastic frame of the filter with the grove in the holder before attempting to insert the filter into place.
- 6. Install the filter cover. See .Install the cowl panel with the screws.