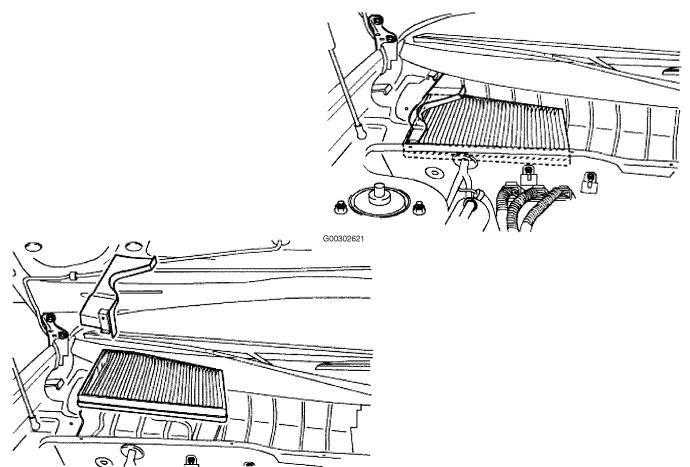

## The cabin air filter is located under the cowl cover panel in front of the windshield, on the passenger side.

- 1. Open the hood. Remove the wiper arms.
- 2. Remove the weather-strip.
- Remove the cowl vent grille retaining screws, clips, and the 2-piece grille.
  See →
- 4. Remove the old filter and clean the housing
- 5. Install the air filter into its housing in the fire wall. Align the fins on the plastic frame of the filter with the grove in the holder before attempting to insert the filter into place.
- 6. Install the filter cover. See .Install the cowl panel with the screws.