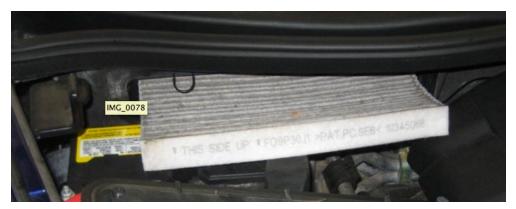

- 1. Open the hood.
- 2. Locate the cabin filter housing cover, under the hood, under the passenger-side-wiper Fig. 1
- 3. The filter-housing cover is secured with 3 latchets on the upper edge of the cover. Unlatch all 3, and flip the cover down.
- 4. Pull out the old filter Fig. 2, and clean the housing.
- 5. Insert the new filter into the housing, while the air-flow arrows are pointing up.
- 6. Close the housing cover and lock the 3 latchets.

Figure 1

Figure 2