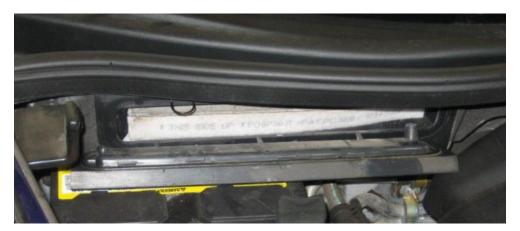

- 1. Open the hood.
- 2. Locate the cabin filter housing cover, under the hood, under the passenger-side-wiper Fig. 1
- 3. The filter-housing cover is secured with 3 latchets on the upper edge of the cover. Unlatch all 3, and flip the cover down.
- 4. Pull out the old filter Fig. 2, and clean the housing.
- 5. Insert the new filter into the housing, while the air-flow arrows are pointing up.
- 6. Close the housing cover and lock the 3 latchets.

Figure 1

Figure 2